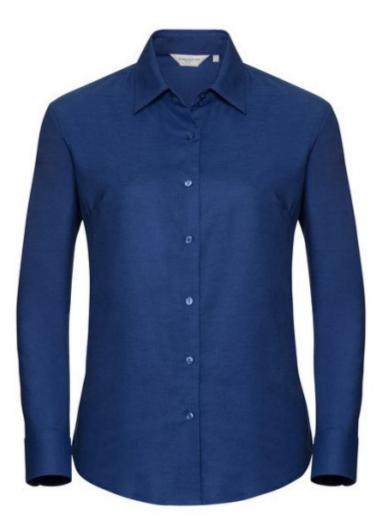

# RUSSELL EASY CARE OXFORD WOMEN'S LONG SLEEVE SHIRT

#### **Basic informations**

Size: M Color: Bright royal

## Specification

RUSSELL Women's Long Sleeve Shirt EASY CARE OXFORD.Ideal choice for corporate wear because everyone looks good.Classical collar with or without buttons, two buttons on cuff.70% Cotton / 30% Oxford polyester, 130/135 g / m2.Wash at 40 degrees.EASY CARE - dries quickly, easy to iron whiteXS